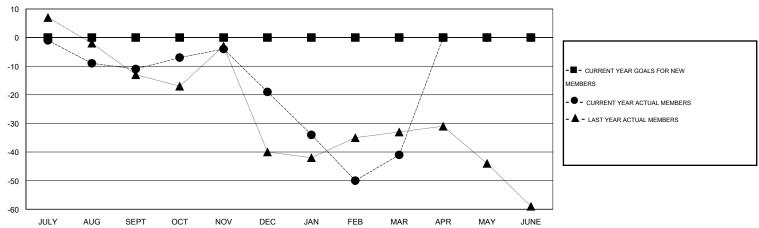

## GOALS AND ACTUAL MEMBERS CUMULATIVE

| DROPPED CLUBS: 0  DROPPED MEMBERS |                | 39 CLUBS OF 74 ADDED 1 OR MORE NEW MEMBERS | GENDER DISTRIBUTION           MALE         1,543 (71.01%)           FEMALE         630 (28.99%) |            |  |
|-----------------------------------|----------------|--------------------------------------------|-------------------------------------------------------------------------------------------------|------------|--|
| DECEASED CLUB CANCELLED OTHER     | 18<br>0<br>140 | CLICK HERE FOR HEALTH ASSESSMENT DATA      | FAMILY UNIT MEMBERS HEAD OF HOUSEHOLD                                                           | 487<br>238 |  |
| TOTAL                             | 158            |                                            | NON-HEAD OF HOUSEHOLD                                                                           | 249        |  |